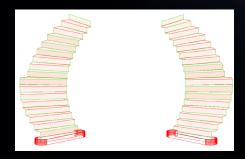

Accurately and efficiently measure stairs with Flexijet without the need for tedious piece-by-piece work.

Use FlexiCAD's Stair features to turn measurements into cut files.

And measure in 2D, but visualise the results in 3D to see the whole project together!