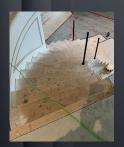

## DOUBLE CURVED MARBLE STAIRCASE

Technician: Helder Ferreira Kryptonite Stone Works

Marble staircase with veinmatched treads and risers?

Kryptonite Stone Works has the experience and tools to take on and complete these projects!

Accurately and efficiently measure stairs with Flexijet without the need for tedious piece-by-piece work.

Use FlexiCAD's Stair features to turn measurements into cut files.

And measure in 2D, but visualise the results in 3D to see the whole project together!