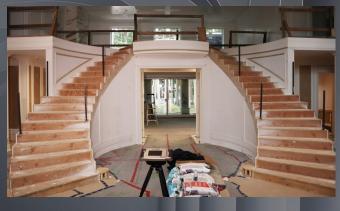

## DOUBLE CURVED MARBLE STAIRCASE

Technician: Helder Ferreira Kryptonite Stone Works

Marble staircase with veinmatched treads and risers?

Kryptonite Stone Works has the experience and tools to take on and complete these projects!

Accurately and efficiently measure stairs with Flexijet without the need for tedious piece-by-piece work.

Use FlexiCAD's Stair features to turn measurements into cut files.

And measure in 2D, but visualise the results in 3D to see the whole project together!