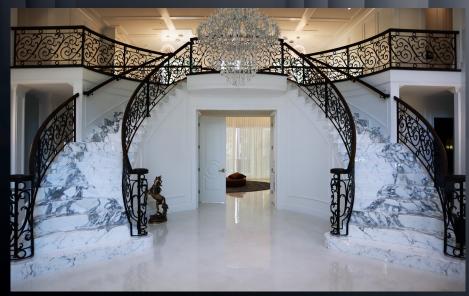

## DOUBLE CURVED MARBLE STAIRCASE

Technician: Helder Ferreira Kryptonite Stone Works

Marble staircase with veinmatched treads and risers?

Kryptonite Stone Works has the experience and tools to take on and complete these projects!

Accurately and efficiently measure stairs with Flexijet without the need for tedious piece-by-piece work.

Use FlexiCAD's Stair features to turn measurements into cut files.

And measure in 2D, but visualise the results in 3D to see the whole project together!