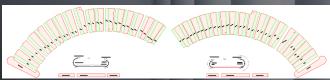

Accurately and efficiently measure stairs with Flexijet without the need for tedious piece-by-piece work.

Use FlexiCAD's Stair features to turn measurements into cut files.

And measure in 2D, but visualise the results in 3D to see the whole project together!