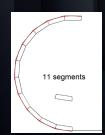

Accurately and efficiently measure stairs with Flexijet without the need for tedious piece-by-piece work.

Use FlexiCAD's Stair features to turn measurements into cut files.

And measure in 2D, but visualise the results in 3D to see the whole project together!