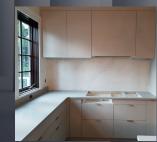

## flexijet

FULL-HEIGHT BACKSPLASH, PLUG CUTOUTS, AND WATERFALLS

Waterfall legs, full-height backsplash and backsplash with plug cutous? No problem to measure in 1 trip with Flexijet.

Flexijet's Next-Generation technology means accurate measurements of multiple planes in fewer trips.