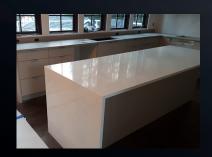

## flexijet

FULL-HEIGHT BACKSPLASH, PLUG CUTOUTS, AND WATERFALLS

Waterfall legs, full-height backsplash and backsplash with plug cutous? No problem to measure in 1 trip with Flexijet.

Flexijet's Next-Generation technology means accurate measurements of multiple planes in fewer trips.

Flexijet's motorized laser can point directly back at a point, allowing for the easy visual verification of sink centres, corners, and any point of geometry.

Our powerful FlexiCAD and Flexijet Stone software lets you measure in 2D and see multiple surfaces come together in 3D, so multiple surfaces can come together ahead of time, resulting in smoother installations!