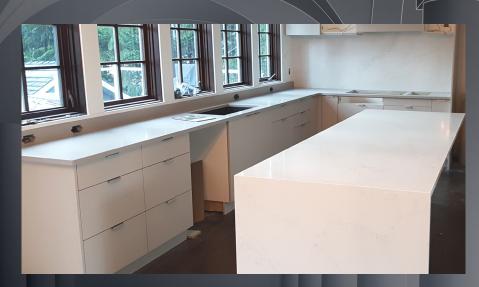

## flexijet

FULL-HEIGHT BACKSPLASH, PLUG CUTOUTS, AND WATERFALLS

Waterfall legs, full-height backsplash and backsplash with plug cutous? No problem to measure in 1 trip with Flexijet.

Flexijet's Next-Generation technology means accurate measurements of multiple planes in fewer trips.