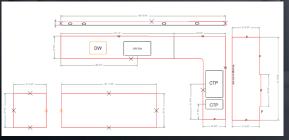

Flexijet's motorized laser can point directly back at a point, allowing for the easy visual verification of sink centres, corners, and any point of geometry.

Our powerful FlexiCAD and Flexijet Stone software lets you measure in 2D and see multiple surfaces come together in 3D, so multiple surfaces can come together ahead of time, resulting in smoother installations!